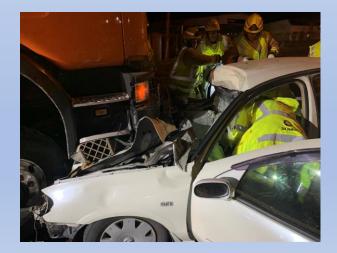

# **Deaths and Serious Injuries 2022**

Fatal Crashes 3 (2 x motorcycles)

### Serious Injury Crashes 9 crashes causing 17 injuries