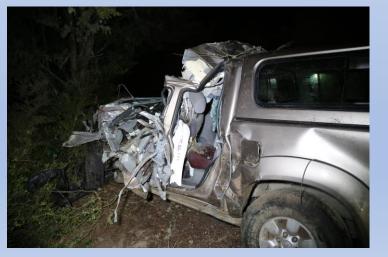

#### Fatal Crashes 30

Speed: 9

Alcohol: 12

Drug: 14

Seatbelt: 8

Both alcohol and drug: 7

### Serious Injury Crashes \* 34 crashes causing 67 injuries

Speed: 6 Alcohol: 6 Drug: 2 Seatbelt: 6 Both alcohol and drug: 1

\* Crashes with 'status 1 or 2' injuries