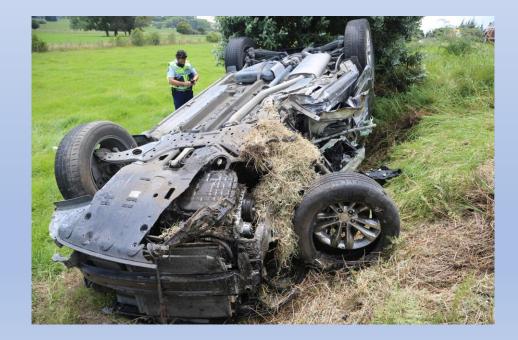

#### Fatal Crashes 30

Speed: 9

Alcohol: 12

Drug: 14

Seatbelt: 8

Both alcohol and drug: 7

### Serious Injury Crashes \* 34 crashes causing 67 injuries

Speed: 6 Alcohol: 6 Drug: 2 Seatbelt: 6 Both alcohol and drug: 1

\* Crashes with 'status 1 or 2' injuries