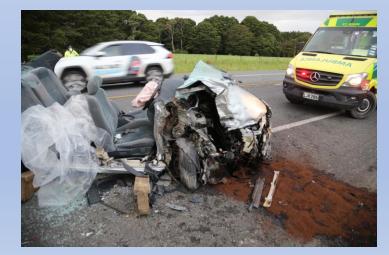

# **Deaths and Serious Injuries 2022**

Fatal Crashes 3 (2 x motorcycles)

### Serious Injury Crashes 9 crashes causing 17 injuries